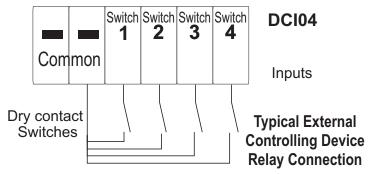

## DCI-04 PROTOCOL control Station

- -Accepts 4 dry contact switches from other devices. -4 switches activate the first column of a PSF08 keypad station (Buttons 1,2,3,4)
- Addressed and programmed as a PSF08 station. Switches 1,2,3,4 are the only ones that are active. Mounts on a deep 1 gang box (2" minimum depth)