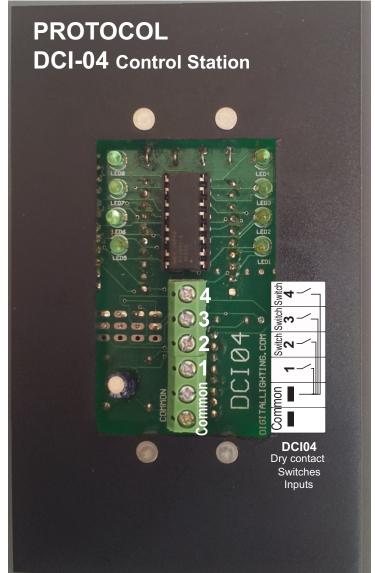

## DCI-04 PROTOCOL control Station

- -Accepts 4 dry contact switches from other devices. -4 switches activate the first column of a PSF08 keypad station (Buttons 1,2,3,4)
- Addressed and programmed as a PSF08 station. Switches 1,2,3,4 are the only ones that are active. Mounts on a deep 1 gang box (2" minimum depth)