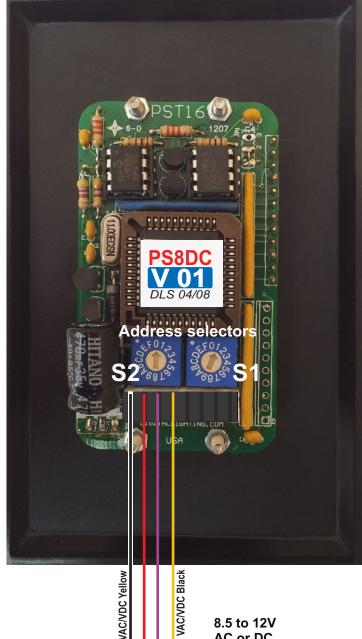

## Connect to PROTOCOL network Bus like a PSFxx station

+ DATA l - DATA

8.5 to 12V

AC or DC

8.5 to 12V AC or DC