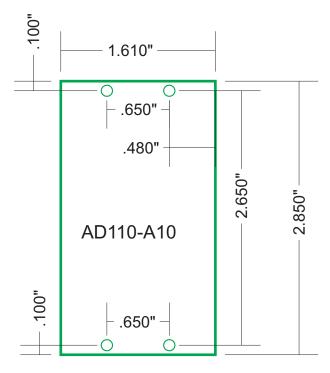

## Digital Lighting Systems

www.digitallighting.com

User's Manual - Page 2

PWM Dimmer 10 A. @ 11-24 VDC

PC Board Mounting holes size: diameter= .115 # (4 screw)

Typical enclosure by others

| Digital Lighting Systems - Miami, Florida<br>Tel: (305) 969-8442, www.digitallighting.com |          |                    | Description AD110-A10<br>Dimensions |                          |                 |          |
|-------------------------------------------------------------------------------------------|----------|--------------------|-------------------------------------|--------------------------|-----------------|----------|
| Date<br>06/02/2009                                                                        | Drawn By | Approved By<br>EMK | Part No.                            | Scale 1=1   Sheet 1 Of 1 | Drawing No. 029 | Revision |