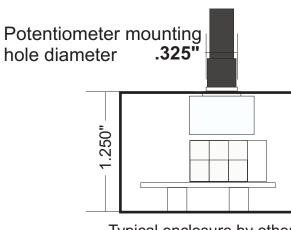

## Digital Lighting Systems

www.digitallighting.com

User's Manual - Page 2

PWM Dimmer 10 A. @ 11-24 VDC

PC Board Mounting holes size: diameter= .115 # (4 screw)

Typical enclosure by others

| Digital Lighting Systems - Miami, Florida<br>Tel: (305) 969-8442, www.digitallighting.com |          |                    | Description AD110-A10<br>Dimensions |                          |                 |          |
|-------------------------------------------------------------------------------------------|----------|--------------------|-------------------------------------|--------------------------|-----------------|----------|
| Date<br>06/02/2009                                                                        | Drawn By | Approved By<br>EMK | Part No.                            | Scale 1=1   Sheet 1 Of 1 | Drawing No. 029 | Revision |