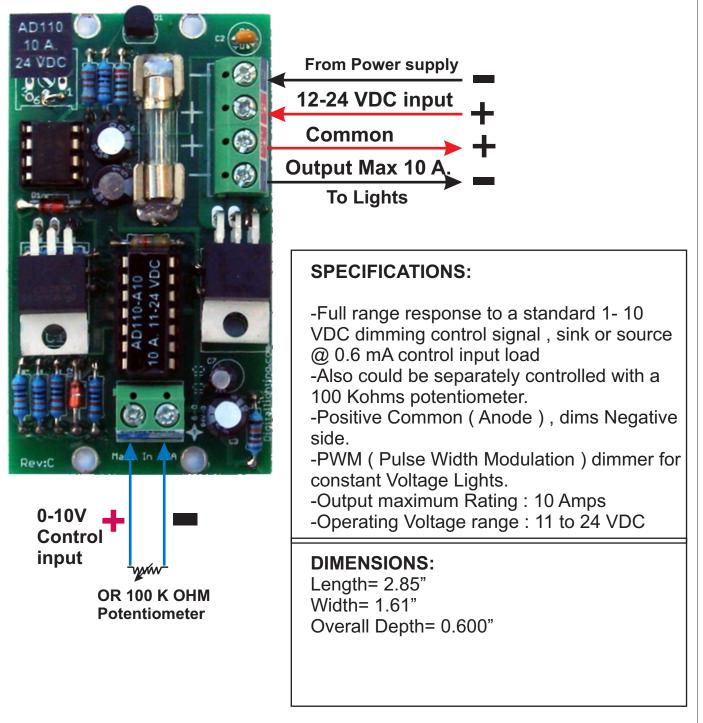

## Digital Lighting Systems

www.digitallighting.com

User's Manual - Page 1

PWM Dimmer 10 A. @ 11-24 VDC

## Analog control signal: 0- 10 VDC @ 0.6 mAmps Operating Voltage range: 11VDC to 24 VDC Output maximum rating: 10 Amps