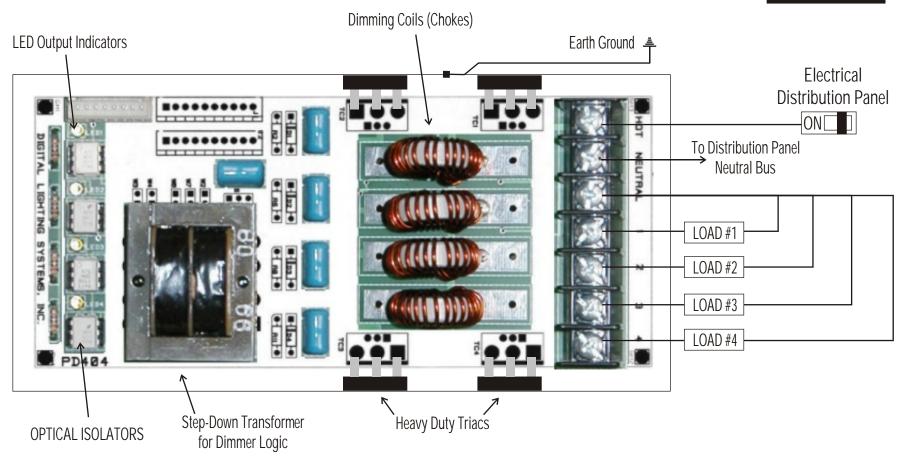

## PD404 Typical 120 VAC or 220 VAC Wiring.

1x20 A - 120 or 220 VAC Breaker

For Full Load Operation Use: #12 AWG copper conductor wire for Line & Neutral Feeds. #14 AWG copper conductors in/out to each load. Max. Load: 4 Amperes (480W at 120 VAC, 880W at 220VAC) per output.