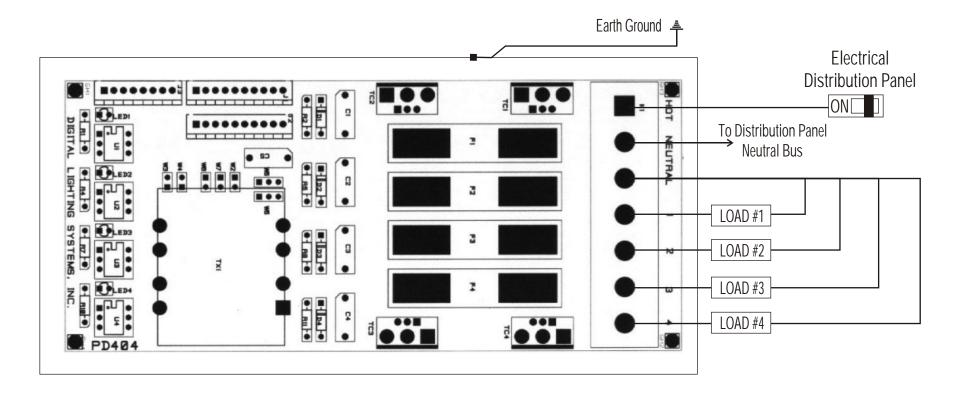

## PD404 Typical 120 VAC Wiring.

1x20 A - 120 VAC Breakers On Same Phase

For Full Load Operation Use: #12 AWG copper conductor wire for Line & Neutral Feeds. #14 AWG copper conductors in/out to each load. Max. Load: 4 Amperes (480W at 120 VAC).