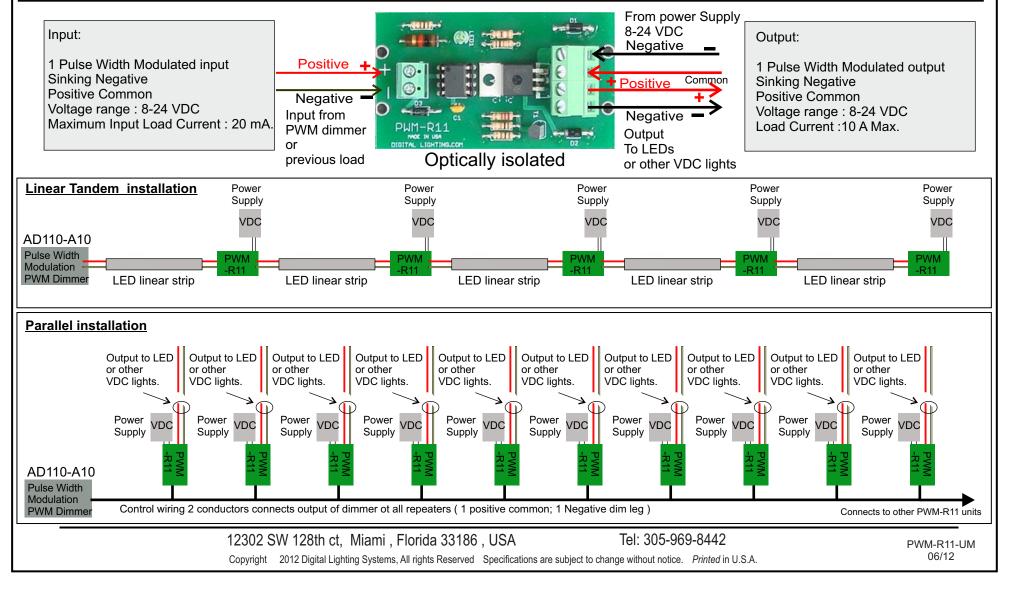

## Digital Lighting Systems

www.digitallighting.com

PWM Dimmer repeater 1 Ch. 10 A. Max @ 8-24 VDC

Made in USA

- PWM-R1 repeaters / amplifiers are used to synchronize any Pulse Width Modulated PWM dimmer output with multiple loads without the need to have control cables.
- PWM-R11 repeaters / amplifiers are used to control an indefinite number of LED VDC lights loads that are connected to different power supplies.
- PWM-R11 connect in tandem from load to load or in parallel sharing the same signal from the output of a master PWM Dimmer .
- Optically isolated Output totally isolates the different power supplies and reproduces the PWM with a precision of 99.9%.