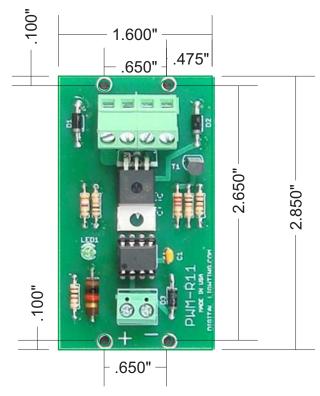

## Board dimensions and Mounting foot print:

**PWM-R11** 

Typical mounting height clearance with 0.25" spacers standoffs.

PC Board Mounting holes size: diameter= .115 (#4 screw)